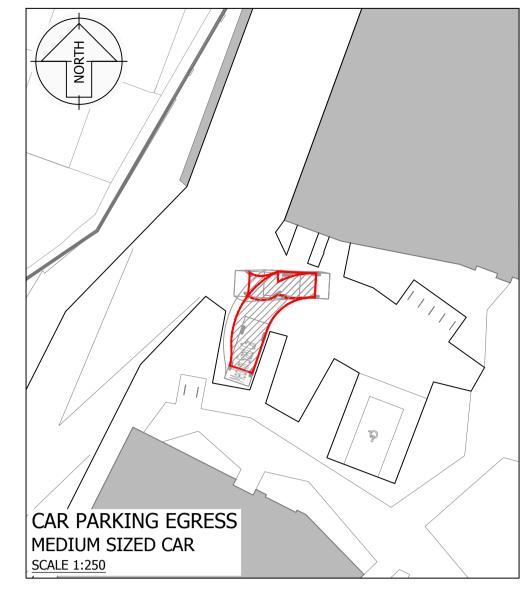

## **PLANNING**

No part of this document may be reproduced or transmitted in any form or stored in any retrieval system of any nature without the written permission of Muir Associates Ltd. as copyright holder except as agreed for use on the project for which the document was originally issued.

OTES:

Ordnance Survey Ireland Licence No.
EN 0001720 © Government of Ireland

| REVISION | DATE     | DESCRIPTION         | REV BY | CHK BY |
|----------|----------|---------------------|--------|--------|
| Α        | 21.10.20 | ISSUED FOR PLANNING | SC     | SS     |
|          |          |                     |        |        |
|          |          |                     |        |        |
|          |          |                     |        |        |
|          |          |