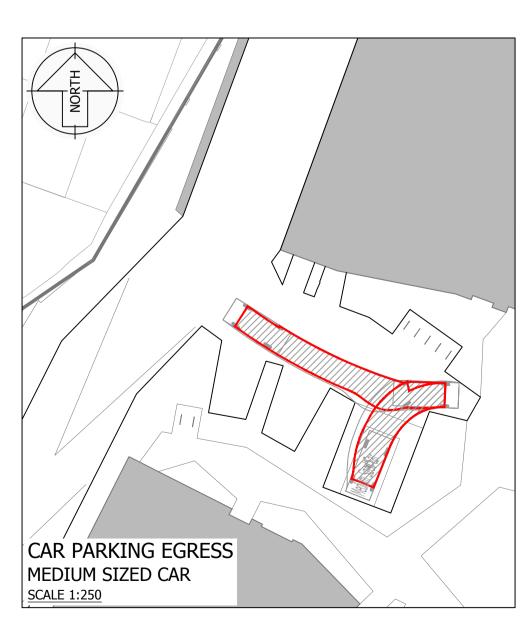

email: info@muir.ie www.muir.ie

|                 |                           |                                         |                 | ARIRIA        |     |  |  |  |
|-----------------|---------------------------|-----------------------------------------|-----------------|---------------|-----|--|--|--|
|                 |                           |                                         | PL              | <u>NINNA.</u> | U   |  |  |  |
|                 | PROJECT                   | ST. MICHAELS DEVELOPMENT, DÚN LAOGHAIRE |                 |               |     |  |  |  |
|                 | CLIENT FITZWILLIAM DL LTD |                                         |                 |               |     |  |  |  |
| UIR<br>SOCIATES |                           |                                         |                 |               |     |  |  |  |
|                 | Director<br>SOR           | Proj. Eng.<br>SS                        | Drawn by<br>SC  | DRG. No.      | REV |  |  |  |
|                 | Scale<br>1:250 @A1        | Checked<br>SS                           | Date<br>OCT '20 | D1855-C-12    | Α   |  |  |  |