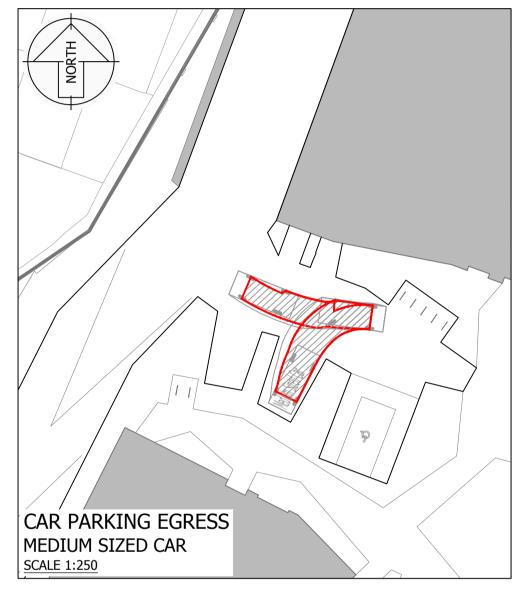

email: info@muir.ie www.muir.ie

|                 |                           |                                         |                 | ARIRIA        |     |  |  |  |
|-----------------|---------------------------|-----------------------------------------|-----------------|---------------|-----|--|--|--|
|                 |                           |                                         | PL              | <u>NINNA.</u> | U   |  |  |  |
|                 | PROJECT                   | ST. MICHAELS DEVELOPMENT, DÚN LAOGHAIRE |                 |               |     |  |  |  |
|                 | CLIENT FITZWILLIAM DL LTD |                                         |                 |               |     |  |  |  |
| UIR<br>SOCIATES |                           |                                         |                 |               |     |  |  |  |
|                 | Director<br>SOR           | Proj. Eng.<br>SS                        | Drawn by<br>SC  | DRG. No.      | REV |  |  |  |
|                 | Scale<br>1:250 @A1        | Checked<br>SS                           | Date<br>OCT '20 | D1855-C-12    | Α   |  |  |  |